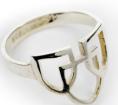

#### Ties

These custom-designed ties are made of 100 percent silk and feature the Mayo Clinic triple-shield logo.

Ties, \$40 each

Bowties \$40 each

Made in Peru.

**Ring**Sizes 5.5 to 9.5. **\$40** each

Golf Ball Marker \$25 each