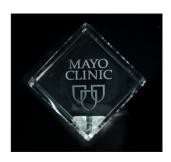

## **Crystal Paperweight**

Elegant engraved crystal paperweight featuring the Mayo Clinic logo; the paperweight is 2 1/2" x 2 1/2" square and sits diagonally on one corner. \$125 each