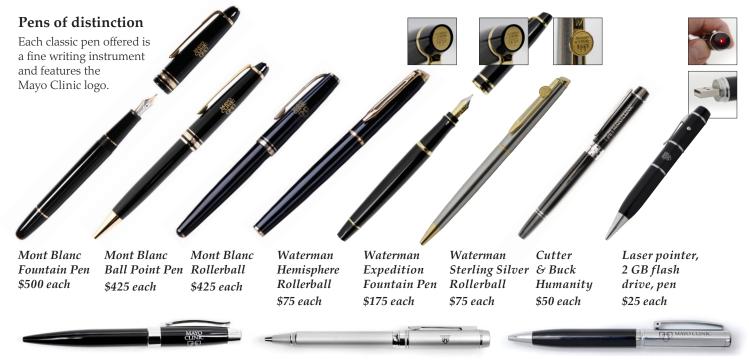

Fountain Pen \$100 each

Rollerball Pen \$50 each

Epiphany - \$15 each

Legacy - \$15 each

Emerson - \$15 each