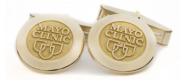

#### **Gold Cufflinks**

Stunning 10K gold cufflinks featuring the Mayo Clinic logo. The cufflink face is 3/4" in diameter. *Call for pricing* 