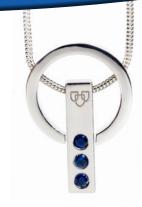

## Floating Bar Necklace

A sterling silver necklace featuring an elegant floating bar with the Mayo Clinic shields and three blue sapphires. The necklace is 18" long, and the floating bar is approximately 3/4" long. \$450 each