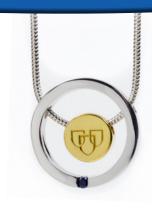

## Two-tone Sapphire Necklace

Striking necklace combining solid sterling silver fitted with a blue sapphire surrounding a 10K gold center featuring the Mayo Clinic shields on a sterling silver chain. The chain is 18" long, and the exterior silver ring is 3/4" in diameter. \$400 each