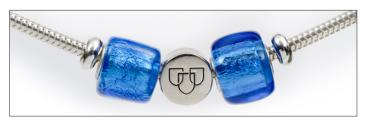

#### **Customizable Bracelet**

Customizable sterling silver bracelet (accepts beads with openings of 3/16"), featuring a central sterling silver Mayo Clinic bead and your choice of two blue beads. The bracelet is 7 1/2" long, and the central bead is approximately 1/2" in diameter. \$425 each