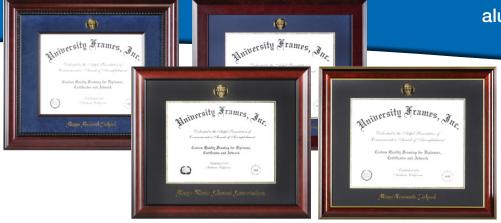

#### **Designer Frames**

University Frames manufactures handcrafted diploma and certificate frames in Anaheim, CA. They use only the finest museum quality matboard materials, premium mouldings chosen for their straight grains and durability, and add ons to give your frame a custom look that will stand the test of time. *Frames starting at \$116* http://mayoclinicalumni.universityframes.com