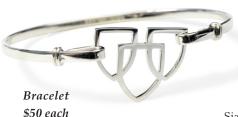

#### **Customizable Bracelet**

Customizable sterling silver bracelet (accepts beads with openings of 3/16"), featuring a central sterling silver Mayo Clinic bead and your choice of two blue beads. The bracelet is 7 1/2" long, and the central bead is approximately 1/2" in diameter. \$425 each