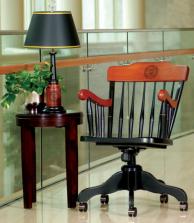

#### Alumni Chairs and Lamp

The Alumni captain's chair, Boston rocker, swivel desk chair and lamp are beautifully hand-crafted in the United States from solid hardrock maple. The Mayo Clinic Alumni Association seal is prominently engraved on the crown of the chairs and base of the lamp. Personalization, engraved under seal, is offered as an option for an additional charge.

Captain's chair (18"D x 23"W x 34"H), \$395 each, plus shipping and handling Boston Rocker (27"D x 23"W x 40"H), \$395 each, plus shipping and handling Swivel chair (18"D x 23"W x 34"H), \$550 each, plus shipping and handling Lamp, (27"H) \$225 each, plus shipping and handling