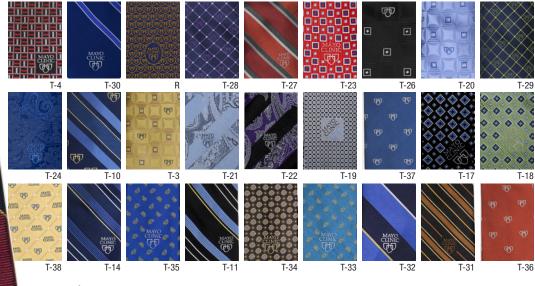

#### Ties

These custom-designed ties are made of 100 percent silk and feature the Mayo Clinic triple-shield logo.

Ties, \$40 each

Bowties \$40 each

Made in Peru.

**Ring**Sizes 5.5 to 9.5. **\$40** each

Golf Ball Marker \$25 each