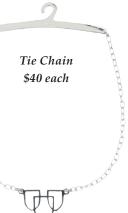

#### Ties

These custom-designed ties are made of 100 percent silk and feature the Mayo Clinic triple-shield logo.

Ties, \$40 each

Bowties \$40 each

Made in Peru.

**Ring**Sizes 5.5 to 9.5. **\$40** each

Golf Ball Marker \$25 each