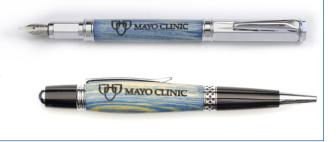

## Mayowood Heritage Hemlock Pens

During renovations in the spring of 2013 at Mayowood, the country home of Dr. Charles H. Mayo, it was necessary to take down three Hemlick trees (coniferous evergreens). Estimated to be at least 100 years old by local master gardeners, it is believed that the trees were planted by Dr. Charlie himself given their location and placement in a straight line next to the home.

Fountain Pen \$100 each

Rollerball Pen \$50 each

Epiphany - \$15 each

Legacy - \$15 each

Emerson - \$15 each