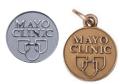

#### Lapel Pins, Tie Tacks, Charms

All carry a lifetime guarantee against defects. The Mayo Clinic lapel pin/tie tacks and charms are hand-polished and individually inspected to assure optimum quality. (Round design measures 1/2" diameter, pierced design measures 5/8" x 5/8") limited quantities.

| 14K Gold Round Lapel Pin/Tie Tack          | \$95 each  |
|--------------------------------------------|------------|
| 14K Gold Round Charm                       | \$95 each  |
| Sterling Silver Round Charm                | \$55 each  |
| Sterling Silver Round Lapel Pin/Tie Tack   | \$55 each  |
| 14K Gold Pierced Lapel Pin/Tie Tack        | \$125 each |
| 14K Gold Pierced Charm                     | \$125 each |
| Sterling Silver Pierced Charm              | \$65 each  |
| Sterling Silver Pierced Lapel Pin/Tie Tack | \$65 each  |