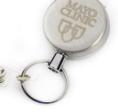

3/4" long. \$450 each



#### **Customizable Bracelet**

Customizable sterling silver bracelet (accepts beads with openings of 3/16"), featuring a central sterling silver Mayo Clinic bead and your choice of two blue beads. The bracelet is 7 1/2" long, and the central bead is approximately 1/2" in diameter. \$425 each



#### **Gold Cufflinks**

Stunning 10K gold cufflinks featuring the Mayo Clinic logo. The cufflink face is 3/4" in diameter. *Call for pricing* 



#### Silver Cufflinks

Elegant sterling silver cufflinks featuring the Mayo Clinic logo. The cufflink face is 3/4" in diameter. *Call for pricing* 

## Retractable Name Tag Leash

Retractable name tag leash featuring the Mayo Clinic logo in a brushed stainless steel finish with a rotating alligator clip. 1 1/4" round. \$40 each





#### **Designer Frames**

University Frames manufactures handcrafted diploma and certificate frames in Anaheim, CA. They use only the finest museum quality matboard materials, premium mouldings chosen for their straight grains and durability, and add ons to give your frame a custom look that will stand the test of time. *Frames starting at \$116* http://mayoclinicalumni.universityframes.com



### **Mayo Clinic School Ring**

These beautiful 10 Karat gold rings have the Mayo Clinic seal and school name on the top. The year and up to four initials can appear on one shank and up to four initials on the other shank. These rings carry a lifetime warranty against defects. Please confirm your ring size with a jeweler prior to ordering. Available in whole and half sizes. Please refer to the o