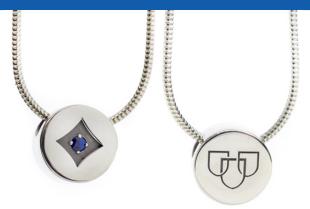

#### Reversible Necklace

A unique, reversible sterling silver necklace with a sliding silver icon that features the Mayo Clinic shields on one side and a blue sapphire on the reverse. The necklace is 17" long, and the icon is 1/2" in diameter. \$260 each

## Two-tone Sapphire Necklace

Striking necklace combining solid sterling silver fitted with a blue sapphire surrounding a 10K gold center featuring the Mayo Clinic shields on a sterling silver chain. The chain is 18" long, and the exterior silver ring is 3/4" in diameter. \$400 each