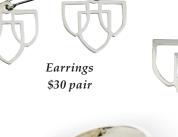

#### Lapel Pins, Tie Tacks, Charms

All carry a lifetime guarantee against defects. The Mayo Clinic lapel pin/tie tacks and charms are hand-polished and individually inspected to assure optimum quality. (Round design measures 1/2" diameter, pierced design measures 5/8" x 5/8") limited quantities.

| 14K Gold Round Lapel Pin/Tie Tack          | \$95 each  |
|--------------------------------------------|------------|
| 14K Gold Round Charm                       | \$95 each  |
| Sterling Silver Round Charm                | \$55 each  |
| Sterling Silver Round Lapel Pin/Tie Tack   | \$55 each  |
| 14K Gold Pierced Lapel Pin/Tie Tack        | \$125 each |
| 14K Gold Pierced Charm                     | \$125 each |
| Sterling Silver Pierced Charm              | \$65 each  |
| Sterling Silver Pierced Lapel Pin/Tie Tack | \$65 each  |