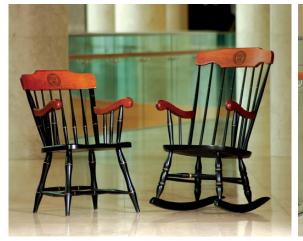

#### Alumni Chairs and Lamp

The Alumni captain's chair, Boston rocker, swivel desk chair and lamp are beautifully hand-crafted in the United States from solid hardrock maple. The Mayo Clinic Alumni Association seal is prominently engraved on the crown of the chairs and base of the lamp. Personalization, engraved under seal, is offered as an option for an additional charge.

Captain's chair (18"D x 23"W x 34"H), \$395 each, plus shipping and handling Boston Rocker (27"D x 23"W x 40"H), \$395 each, plus shipping and handling Swivel chair (18"D x 23"W x 34"H), \$550 each, plus shipping and handling Lamp, (27"H) \$225 each, plus shipping and handling