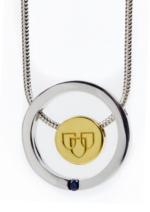

## Floating Bar Necklace

A sterling silver necklace featuring an elegant floating bar with the Mayo Clinic shields and three blue sapphires. The necklace is 18" long, and the floating bar is approximately 3/4" long.

\$450 each