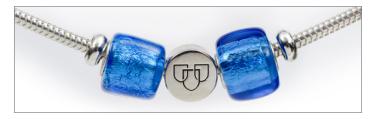

#### **Customizable Bracelet**

Customizable sterling silver bracelet (accepts beads with openings of 3/16"), featuring a central sterling silver Mayo Clinic bead and your choice of two blue beads. The bracelet is 7 1/2" long, and the central bead is approximately 1/2" in diameter.

\$425 each