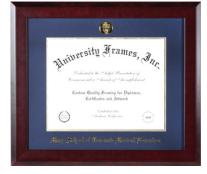

#### **Designer Frames**

University Frames manufactures handcrafted diploma and certificate frames in Anaheim, CA. They use only the finest museum quality matboard materials, premium mouldings chosen for their straight grains and durability, and add ons to give your frame a custom look that will stand the test of time.

Frames starting at \$116 http://mayoclinicalumni.universityframes.com

Unique designer scarves in silk and other fine fabrics. Colors and designs in limited quantities. Prices vary by size and fabric. Mufflers available in the Fall/Winter. Call for current selection and prices. 507-284-2317 Examples only, not guaranteed in stock.