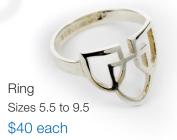

## Mayo Clinic School Ring

These beautiful 10 Karat gold rings have the Mayo Clinic seal and school name on the top. The year and up to four initials can appear on one shank and up to four initials on the other shank. These rings carry a lifetime warranty against defects. Please confirm your ring size with a jeweler prior to ordering. Available in whole and half sizes. Please refer to the order blank for information when ordering a Mayo Clinic ring. 14K gold or white gold available upon request.

Men's and Women's rings, Call for Pricing