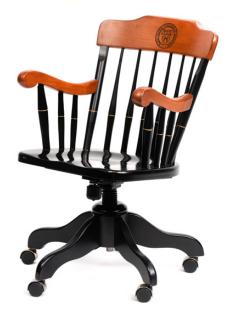

# Alumni Chairs and Lamp

The Alumni captain's chair, Boston rocker, swivel desk chair and lamp are beautifully hand-crafted in the United States from solid hardrock maple. The Mayo Clinic Alumni Association seal is prominently engraved on the crown of the chairs and base of the lamp. Personalization, engraved under seal, is offered as an option for an additional charge.

Boston Rocker (27"D x 23"W x 40"H),

\$450 each, plus shipping and handling Lamp, (27"H)

\$260 each, plus shipping and handling Swivel chair

(18"D x 23"W x 34"H),

\$625 each, plus shipping and handling

Captain's chair (18"D x 23"W x 34"H),

\$450 each, plus shipping and handling

Personalization charges:

1st line - \$25, 2nd line - \$10, 3rd line - \$10.

Please see order form for shipping and handling information and charges.