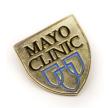

## Two-tone Necklace

Striking necklace combining solid sterling silver fitted with a blue sapphire surrounding a 10K gold center featuring the Mayo Clinic shields on a sterling silver chain. The chain is 18" long, and the exterior silver ring is 3/4" in diameter.