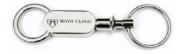

and other fine fabrics. Colors and designs in limited quantities. Prices vary by size and fabric. Mufflers available in the Fall/Winter. Call for current selection and prices. 507-284-2317 Examples only, not guaranteed in stock.

#### Hat

100% cotton 6-panel low-profile twill cap. Mayo Clinic logo appears on the front and "Alumni Association" appears above the leather strap size adjuster with antique brass buckle.



\$15 each

# Retractable Name Tag Leash

Retractable name tag leash featuring the Mayo Clinic logo in a brushed stainless steel finish with a rotating alligator clip. 1 1/4" round.

\$40 each



Two sided Mayo Clinic medallion encased in acrylic, 2" x 2".

\$20 each





#### **Golf Towel**

Hydrosilk, 16"x22" \$25 each



## **Key Ring**

Two piece, separating.

\$15 each



## **Jump Drive**

8 GB, 1/2" x 1-1/2" \$15 each



## **Order Form**

| Item Description                                                                                                                              |                             |                                           | Quantity                                       | Size/Color                                             | Each                                       | Price Total |  |
|-----------------------------------------------------------------------------------------------------------------------------------------------|-----------------------------|-------------------------------------------|------------------------------------------------|--------------------------------------------------------|--------------