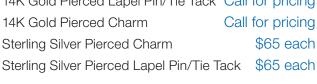

#### Lapel Pins, Tie Tacks, Charms

All carry a lifetime guarantee against defects. The Mayo Clinic lapel pin/tie tacks and charms are hand-polished and individually inspected to assure optimum quality. (Round design measures 1/2" diameter, pierced design measures 5/8" x 5/8") limited quantities.

14K Gold Round Charm

Sterling Silver Round Charm

Sterling Silver Round Lapel Pin/Tie Tack

14K Gold Pierced Lapel Pin/Tie Tack

Call for pricing

14K Gold Pierced Charm

Call for pricing

Call for pricing

14K Gold Round Lapel Pin/Tie Tack Call for pricing