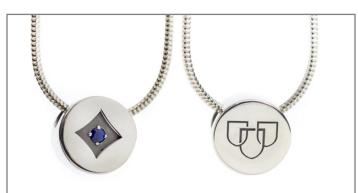

#### Reversible Necklace

A unique, reversible sterling silver necklace with a sliding silver icon that features the Mayo Clinic shields on one side and a blue sapphire on the reverse. The necklace is 17" long, and the icon is 1/2" in diameter. \$260 each