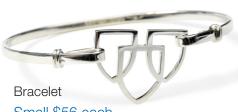

# **Dellapina Fine** Sterling Silver

Made in Peru.

Small \$56 each Medium \$60 each

Golf Ball Marker \$25 each

\$50 each

Brooch Approximately 1" x 1" in size \$45 each

Scarf Ring \$45 each