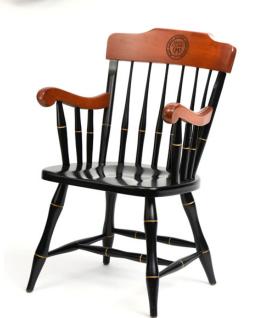

# Alumni Chairs and Lamp

The Alumni captain's chair, Boston rocker, swivel desk chair and lamp are beautifully hand-crafted in the United States from solid hardrock maple. The Mayo Clinic Alumni Association seal is prominently engraved on the crown of the chairs and base of the lamp. Personalization, engraved under seal, is offered as an option for an additional charge.

Boston Rocker (27"D x 23"W x 40"H),

\$450 each, plus shipping and handling Lamp, (27"H)

\$260 each, plus shipping and handling Swivel chair

(18"D x 23"W x 34"H),

\$625 each, plus shipping and handling

Captain's chair (18"D x 23"W x 34"H),

\$450 each, plus shipping and handling

Personalization charges:

1st line - \$25, 2nd line - \$10, 3rd line - \$10.

Please see order form for shipping and handling information and charges.