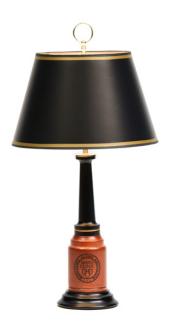

# Alumni Chairs and Lamp

The Alumni captain's chair, Boston rocker, swivel desk chair and lamp are beautifully hand-crafted in the United States from solid hardrock maple. The Mayo Clinic Alumni Association seal is prominently engraved on the crown of the chairs and base of the lamp. Personalization, engraved under seal, is offered as an option for an additional charge.

Boston Rocker (27"D x 23"W x 40"H),

\$450 each, plus shipping and handling Lamp, (27"H)

\$260 each, plus shipping and handling Swivel chair

(18"D x 23"W x 34"H),

\$625 each, plus shipping and handling

Captain's chair (18"D x 23"W x 34"H),