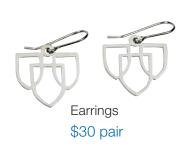

chairs, which have shipping and handling charges based on destination.



# **Custom Mayo Clinic Ties**

These custom-designed ties are made of 100 percent silk and feature the Mayo Clinic triple-shield logo.

Ties, \$40 each



\$40 each

# Mayowood Heritage Hemlock Pens, Letter Opener and Key Ring

During renovations in the spring of 2013 at Mayowood, the country home of Dr. Charles H. Mayo, it was necessary to take down three Hemlick trees (coniferous evergreens). Estimated to be at least 100 years old by local master gardeners, it is believed that the trees were planted by Dr. Charlie himself given their location and placement in a straight line next to the home.





# **Dellapina Fine** Sterling Silver

Made in Peru.



Small \$56 each Medium \$60 each



Golf Ball Marker \$25 each







\$50 each



Brooch Approximately 1" x 1" in size \$45 each





Scarf Ring \$45 each



## Mayo Clinic School Ring

These beautiful 10 Karat gold rings have the Mayo Clinic seal and school name on the top. The year and up to four initials can appear on one shank and up to four initials on the other shank. These rings carry a lifetime warranty against defects. Please confirm your ring size with a jeweler prior to ordering. Available in whole and half sizes. Please refer to the order blank for information when ordering a Mayo Clinic ring. 14K gold or white gold available upon request.

Men's and Women's rings, Call for Pricing

#### **Gold Cufflinks**

Stunning 10K gold cufflinks featuring the Mayo Clinic logo. The cufflink face is 3/4" in diameter.

Call for pricing



#### Silver Cu