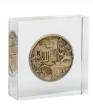

# Retractable Name Tag Leash

Retractable name tag leash featuring the Mayo Clinic logo in a brushed stainless steel finish with a rotating alligator clip. 1 1/4" round.

\$40 each

Two sided Mayo Clinic medallion encased in acrylic, 2" x 2".