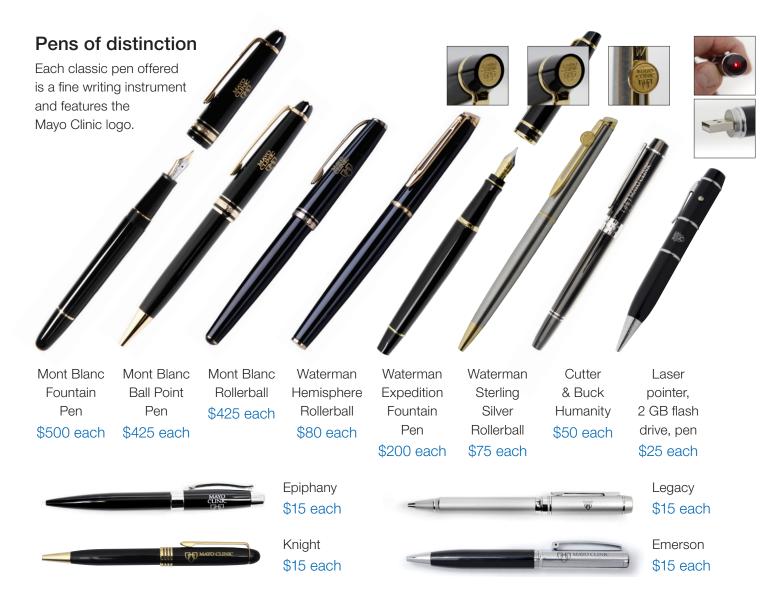

## **Key Ring**

Two piece, separating.

\$15 each

## **Jump Drive**

8 GB, 1/2" x 1-1/2" \$15 each