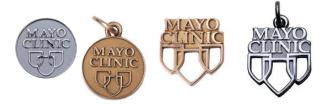

#### Lapel Pins, Tie Tacks, Charms

All carry a lifetime guarantee against defects. The Mayo Clinic lapel pin/tie tacks and charms are hand-polished and individually inspected to assure optimum quality. (Round design measures 1/2" diameter, pierced design measures 5/8" x 5/8") limited quantities.

14K Gold Round Charm

Sterling Silver Round Charm

Sterling Silver Round Lapel Pin/Tie Tack

14K Gold Pierced Lapel Pin/Tie Tack

Call for pricing

14K Gold Pierced Charm

Call for pricing

Call for pricing

14K Gold Round Lapel Pin/Tie Tack Call for pricing