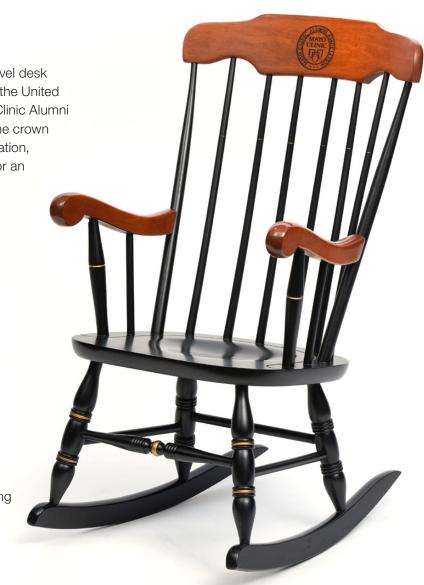

# Alumni Chairs and Lamp

The Alumni captain's chair, Boston rocker, swivel desk chair and lamp are beautifully hand-crafted in the United States from solid hardrock maple. The Mayo Clinic Alumni Association seal is prominently engraved on the crown of the chairs and base of the lamp. Personalization, engraved under seal, is offered as an option for an additional charge.

Boston Rocker (27"D x 23"W x 40"H),

\$450 each, plus shipping and handling Lamp, (27"H)

\$260 each, plus shipping and handling Swivel chair

(18"D x 23"W x 34"H),

\$625 each, plus shipping and handling

Captain's chair (18"D x 23"W x 34"H),

\$450 each, plus shipping and handling

Personalization charges:

1st line - \$25, 2nd line - \$10, 3rd line - \$10.

Please see order form for shipping and handling information and charges.