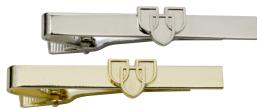

# **Alligator Tie Clasps**

The shields and the round design are available in either a silver or gold finish.

\$25 each