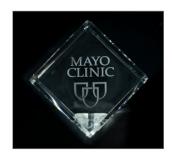

# Crystal Paperweight

Elegant engraved crystal paperweight featuring the Mayo Clinic logo; the paperweight is 2 1/2" x 2 1/2" square and sits diagonally on one corner.

\$125 each