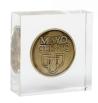

# Retractable Name Tag Leash

Retractable name tag leash featuring the Mayo Clinic logo in a brushed stainless steel finish with a rotating alligator clip. 1 1/4" round.

\$40 each

Two sided Mayo Clinic medallion encased in acrylic, 2" x 2".