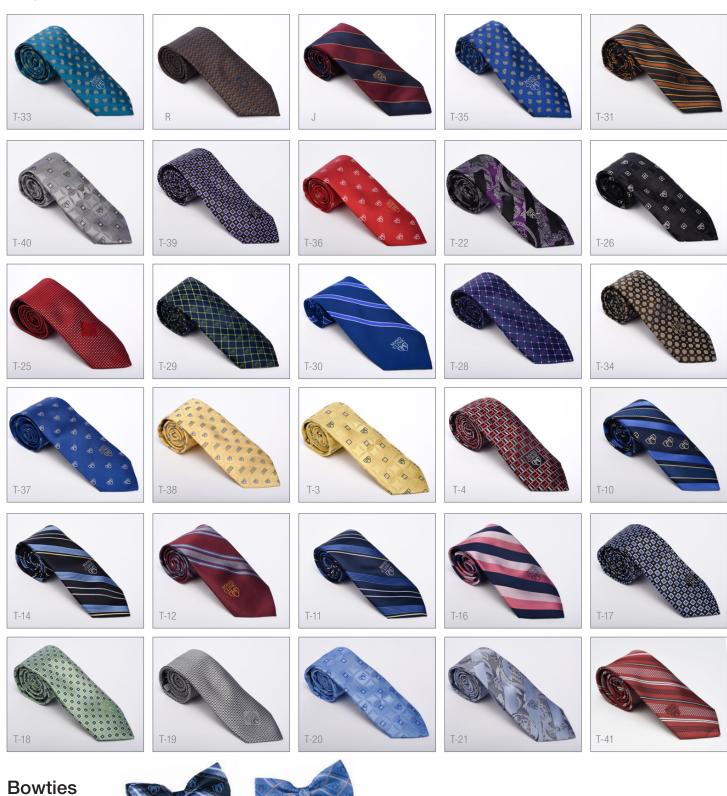

# **Custom Mayo Clinic Ties**

These custom-designed ties are made of 100 percent silk and feature the Mayo Clinic triple-shield logo.

Ties, \$40 each

\$40 each