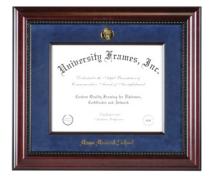

#### **Designer Frames**

University Frames manufactures handcrafted diploma and certificate frames in Anaheim, CA. They use only the finest museum quality matboard materials, premium mouldings chosen for their straight grains and durability, and add ons to give your frame a custom look that will stand the test of time.

Frames starting at \$116 http://mayoclinicalumni.universityframes.com

Unique designer scarves in silk and other fine fabrics. Colors and designs in limited quantities. Prices vary by size and fabric. Mufflers available in the Fall/Winter. Call for current selection and prices. 507-284-2317 Examples only, not guaranteed in stock.