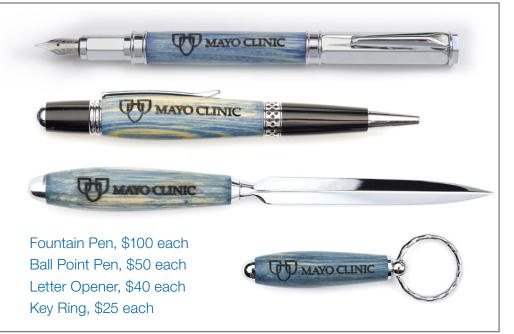

# Mayowood Heritage Hemlock Pens, Letter Opener and Key Ring

During renovations in the spring of 2013 at Mayowood, the country home of Dr. Charles H. Mayo, it was necessary to take down three Hemlick trees (coniferous evergreens). Estimated to be at least 100 years old by local master gardeners, it is believed that the trees were planted by Dr. Charlie himself given their location and placement in a straight line next to the home.