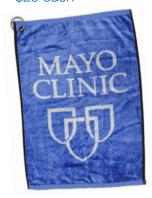

com



















Unique designer scarves in silk and other fine fabrics. Colors and designs in limited quantities. Prices vary by size and fabric. Mufflers available in the Fall/Winter. Call for current selection and prices. 507-284-2317 Examples only, not guaranteed in stock.

#### Hat

100% cotton 6-panel low-profile twill cap. Mayo Clinic logo appears on the front and "Alumni Association" appears above the leather strap size adjuster with antique brass buckle.



\$15 each

# Retractable Name Tag Leash

Retractable name tag leash featuring the Mayo Clinic logo in a brushed stainless steel finish with a rotating alligator clip. 1 1/4" round.

\$40 each



Two sided Mayo Clinic medallion encased in acrylic, 2" x 2".

\$20 each





#### **Golf Towel**

Hydrosilk, 16"x22" \$25 each



## **Key Ring**

Two piece, separating.

\$15 each



## **Jump Drive**

8 GB, 1/2" x 1-1/2" \$15 each



## **Order Form**

| Item Description                                                                                                                              |                             |                                           | Quantity                                       | Size/Color                                             | Each                                       | Price Total |  |
|-----------------------------------------------------------------------------------------------------------------------------------------------|-----------------------------|-------------------------------------------|------------------------------------------------|-----------------