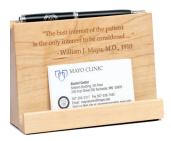

#### **Business Card and Pen Holder**

A great addition for your desk. Display your business cards on a hand-crafted wood holder with the Mayo Clinic Alumni Association seal engraved on one side and Dr. Will Mayo's famous statement on the other. Pen not included. \$50