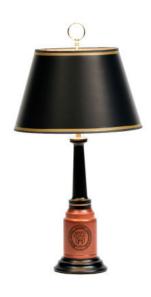

#### **Alumni Chairs and Lamp**

The Alumni captain's chair, Boston rocker, swivel desk chair and lamp are beautifully hand crafted in the U.S. from solid hardrock maple, the Mayo Clinic Alumni Association seal prominently engraved on crown of chairs and base of lamp. Personalization, engraved under the seal, offered for an additional charge.

Boston Rocker (27"D x 23"W x 40"H),

\$495 + shipping

Lamp, (27"H)

\$295 + shipping

Swivel chair (18"D x 23"W x 34"H),

\$670 + shipping

Captain's chair (18"D x 23"W x 34"H),

\$495 + shipping