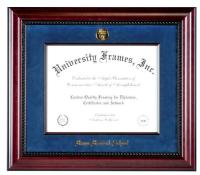

# **Designer Frames**

University Frames manufactures handcrafted diploma and certificate frames in U.S. They use only the finest museum-quality matboard materials, premium mouldings chosen for their straight grains and durability, and add-ons to give your frame a custom look that will stand the test of time.

Starting at \$160

Order directly from University Frames: mayoclinicalumni.universityframes.com

Check website for frame styles