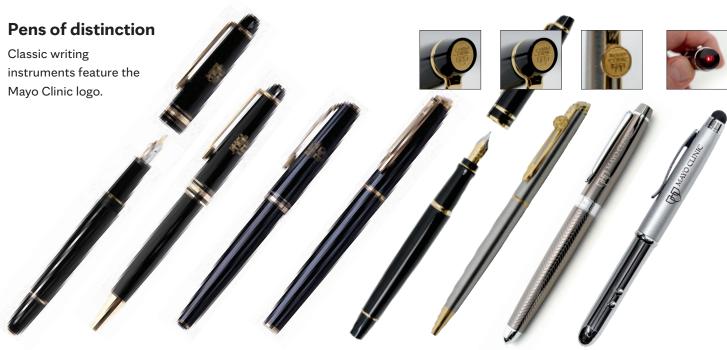

Fountain Pen, \$100 Ballpoint Pen (blue), \$50 Ballpoint Pen (natural), \$50 Key Ring, \$25 Paperweight, \$35

MAYO CLINIC

Mont Blanc Fountain Pen

Pen Pen \$625 \$525 Mont Blanc Rollerball \$575

\$125

Waterman Hemisphere Rollerball Waterman Expedition Fountain Pen

\$250

Waterman Sterling Silver Rollerball

\$85

Cutter & Buck Pacific \$50

Laser pointer, flashlight stylus, pen \$25

MANO CLINIC.
(#6)

Mont Blanc

**Ballpoint** 

Epiphany \$15

Knight \$15

Melody \$15

Allegro \$15