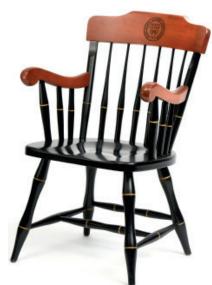

#### **Alumni Chairs and Lamp**

The Alumni captain's chair, Boston rocker, swivel desk chair and lamp are beautifully hand crafted in the U.S. from solid hardrock maple, the Mayo Clinic Alumni Association seal prominently engraved on crown of chairs and base of lamp. Personalization, engraved under the seal, offered for an additional charge.

Boston Rocker (27"D x 23"W x 40"H),

\$495 + shipping

Lamp, (27"H)

\$295 + shipping

Swivel chair (18"D x 23"W x 34"H),

\$670 + shipping

Captain's chair (18"D x 23"W x 34"H),

\$495 + shipping