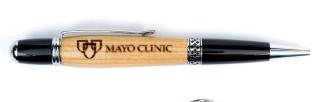

### **Mayowood Heritage Hemlock Items**

During renovations in the spring of 2013 at Mayowood, the country home of Dr. Charles H. Mayo, it was necessary to take down three Hemlock trees (coniferous evergreens). The trees were estimated by local master gardeners to be at least 100 years old and are believed to have been planted by Dr. Charlie.

Fountain Pen, \$100 Ballpoint Pen (blue), \$50 Ballpoint Pen (natural), \$50 Key Ring, \$25 Paperweight, \$35

MAYO CLINIC

Mont Blanc Fountain Pen

Pen Pen \$625 \$525 Mont Blanc Rollerball \$575

\$125

Waterman Hemisphere Rollerball Waterman Expedition Fountain Pen