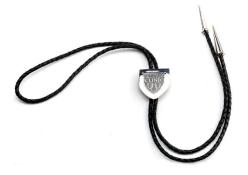

### **Bolo Tie**

Braided leather aiguillette with Peruvian silver tips and clasp adorned with the Mayo Clinic triple-shield logo. Available in 40" and 42" length.

\$150