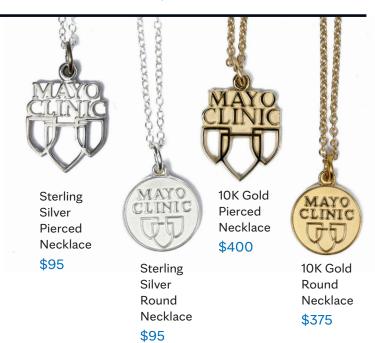

# 10K Gold or Sterling Silver Lapel Pins, Tie Tacks, Charms

Lifetime guarantee against defects. Hand-polished, individually inspected to assure quality. Round design measures 1/2" diameter: pierced design measures 5/8" x 5/8". Limited quantities.

| 10K Gold Round Lapel Pin/Tie Tack          | \$200 |
|--------------------------------------------|-------|
| 10K Gold Round Charm                       | \$200 |
| 10K Gold Pierced Lapel Pin/Tie Tack        | \$225 |
| 10K Gold Pierced Charm                     | \$225 |
| Sterling Silver Round Charm                | \$55  |
| Sterling Silver Round Lapel Pin/Tie Tack   | \$55  |
| Sterling Silver Pierced Charm              | \$55  |
| Sterling Silver Pierced Lapel Pin/Tie Tack | \$55  |