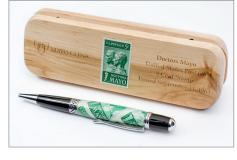

#### **Commemorative Stamp Pen**

This pen celebrates a stamp issued by U.S. Postal Service in 1964 to honor the Mayo brothers. This honor was the result of planning and advocacy from stamp enthusiasts in Rochester, Minnesota, who contacted Eleanor Roosevelt for support. The issuance of the stamp was a focal point of the Mayo centennial year in 1964. The wood box holding the pen is adorned with a 1964 stamp; pen features sheets of stamps embedded into polished acrylic.

\$90 set