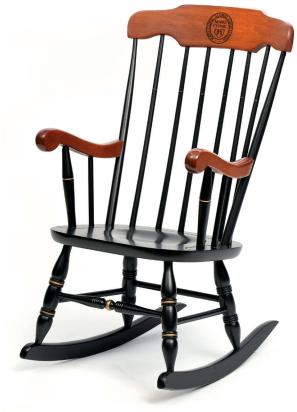

#### **Alumni Chairs and Lamp**

The Alumni captain's chair, Boston rocker, swivel desk chair and lamp are beautifully hand crafted in the U.S. from solid hardrock maple, the Mayo Clinic Alumni Association seal prominently engraved on crown of chairs and base of lamp. Personalization, engraved under the seal, offered for an additional charge.

Boston Rocker (27"D x 23"W x 40"H),

\$495 + shipping

Lamp, (27"H)

\$295 + shipping

Swivel chair (18"D x 23"W x 34"H),

\$670 + shipping

Captain's chair (18"D x 23"W x 34"H),

\$495 + shipping