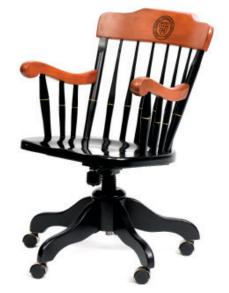

#### **Alumni Chairs and Lamp**

The Alumni captain's chair, Boston rocker, swivel desk chair and lamp are beautifully hand crafted in the U.S. from solid hardrock maple, the Mayo Clinic Alumni Association seal prominently engraved on crown of chairs and base of lamp. Personalization, engraved under the seal, offered for an additional charge.

Boston Rocker (27"D x 23"W x 40"H),

\$495 + shipping

Lamp, (27"H)

\$295 + shipping

Swivel chair (18"D x 23"W x 34"H),

\$670 + shipping

Captain's chair (18"D x 23"W x 34"H),

\$495 + shipping