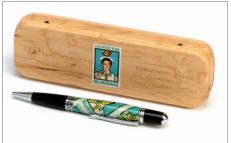

#### **Commemorative Nursing Pen**

This pen celebrates a stamp issued by U.S. Postal Service in 1961 to honor the 100th anniversary of nurse training in U.S. Wood box is adorned with actual 1961 stamp; pen features sheets of stamps embedded into polished acrylic.

\$90 set