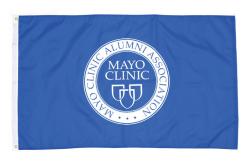

ng is 3/4" diameter.

\$400

# Floating Bar Necklace

Sterling silver featuring an elegant floating bar and three blue sapphires. Chain is 18" long, floating bar is approximately 3/4" long.

\$450



#### **Customizable Bracelet**

Sterling silver bracelet; accepts beads with openings of 3/16", features a central sterling silver Mayo Clinic bead and two blue beads. Bracelet is 7 1/2" central bead is 1/2" diameter.

\$425



# Crystal Paperweight Cube

Elegant engraved crystal, features the Mayo Clinic logo; 2-1/2" x 2-1/2" square sits diagonally on one corner.

\$75



# Crystal Paperweight Gem Cut

Engraved crystal shows a rainbow of color, features the Mayo Clinic logo. 1-1/2" x 1-1/2"

\$35

# Medallion Paperweight

Two sided Mayo Clinic medallion encased in acrylic. 2" x 2"

\$20







# Alumni Association Flag

3 ft x 5 ft Nylon \$70

# **Golf Towel** Hydrosilk, 16" x 22"

\$25



#### **Socks**

Combed cotton blend, for superior softness, stretch and durability.

\$20



#### **Athletic Hats**

Navy athletic cap features a lightweight polyester moisture wicking material. Inner sweatband and jersey mesh vents to provide extra breathability. Adjustable closure with clear PVC pulltag.

\$15 each

# **Retractable Name Tag Pull**

Brushed stainless steel finish with rotating alligator clip. 1-1/4" round

\$40



# **Key Ring**

Two-piece, separating

\$15

# **Jump Drive**

Unencrypted, 16 GB, 1/2" x 1-1/2" \$15





#### **Shield Pin**

1" x 1"

\$5

#### **Alumni Chairs and Lamp**

The Alumni captain's chair, Boston rocker, swivel desk chair and lamp are beautifully han