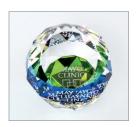

# Crystal Paperweight Gem Cut

Engraved crystal shows a rainbow of color, features the Mayo Clinic logo. 1-1/2" x 1-1/2"

\$35