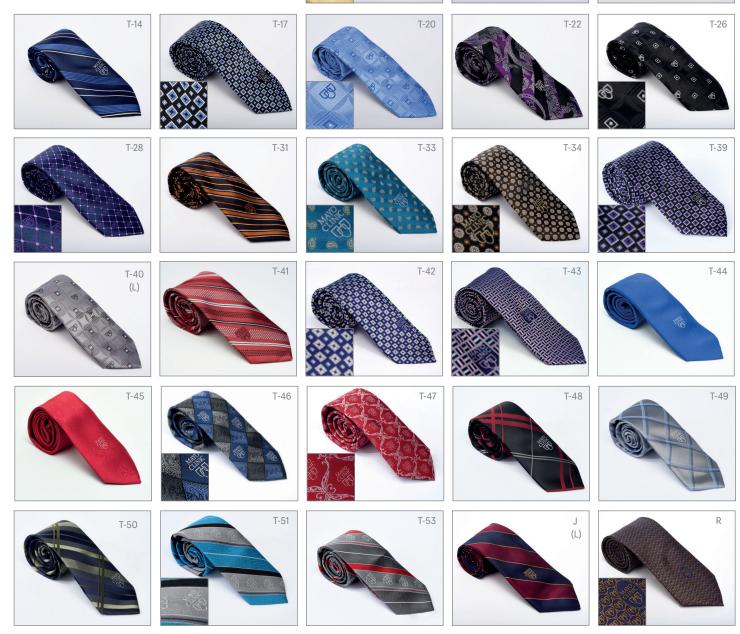

#### **Neckties**

Custom 100% silk, feature the Mayo Clinic triple-shield logo. (L) indicates also available in long length...

Ties \$40

T-3

T-10

T-11

Pocket Square

\$20