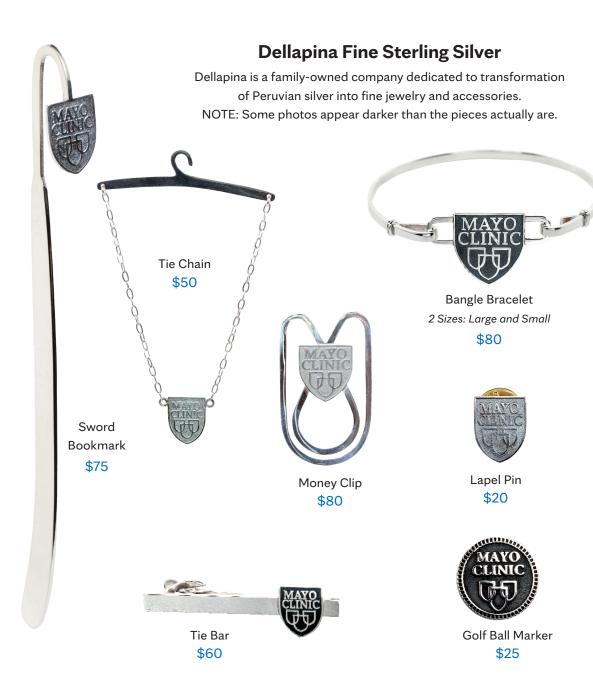

### **Bolo Tie**

Braided leather aiguillette with Peruvian silver tips and clasp adorned with the Mayo Clinic triple-shield logo. Available in 40" and 42" length.

\$150