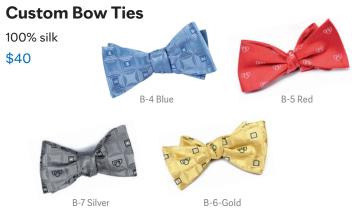

# 10K Gold or Sterling Silver Lapel Pins, Tie Tacks, Charms

Lifetime guarantee against defects. Hand-polished, individually inspected to assure quality. Round design measures 1/2" diameter: pierced design measures 5/8" x 5/8". Limited quantities.

| 10K Gold Round Lapel Pin/Tie Tack          | \$200 |
|--------------------------------------------|-------|
| 10K Gold Round Charm                       | \$200 |
| 10K Gold Pierced Lapel Pin/Tie Tack        | \$225 |
| 10K Gold Pierced Charm                     | \$225 |
| Sterling Silver Round Charm                | \$55  |
| Sterling Silver Round Lapel Pin/Tie Tack   | \$55  |
| Sterling Silver Pierced Charm              | \$55  |
| Sterling Silver Pierced Lapel Pin/Tie Tack | \$55  |