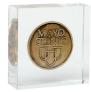

# Medallion Paperweight

Two sided Mayo Clinic medallion encased in acrylic. 2" x 2"

\$20