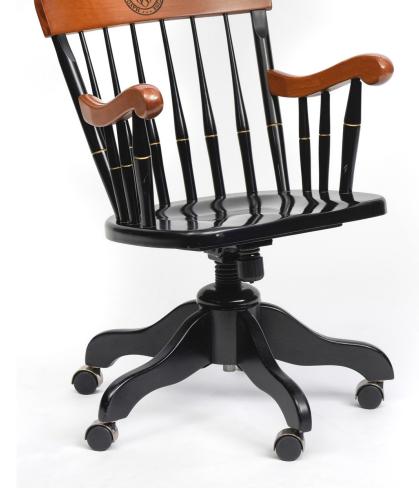

# The well-appointed office

Designer frames \$209+

Check website for frame styles

Swivel desk chair Captain's chair Boston rocker \$495+

Lamp \$295

SS bookmark \$75

Paperweights \$20-\$75

Business card / pen / cell phone holder \$50