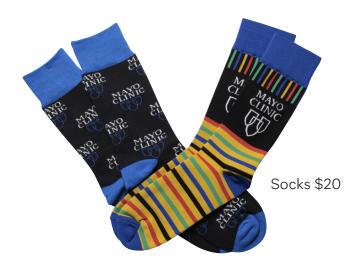

# Memorabilia & Gifts

**Mayo Clinic Alumni Association** 



# Sartorial Splendor



Model: Khaled Alameddine, M.B.B.S. (PLSI '25), Mayo Clinic Division of Plastic and Reconstructive Surgery







Model: Theo Krull, son of Ashley Krull, Ph.D. (CTH '21), Mayo Clinic Department of Laboratory Medicine and Pathology, and Jordan Krull (IMM '22), Mayo Clinic immunology graduate student









Model: Hannah Gilder, M.D. (MED '18, NS '25), Mayo Clinic Department of Neurologic Surgery





Pocket square / kerchief \$20



Silk, cashmere, wool, burnout velvet scarves \$45-\$100



### Bejeweled



SS tie chain \$50







\$55-\$445



SS or 10K tie tack / lapel pin \$55-\$225



SS or 10K tie tack / lapel pin \$55-\$200



SS earrings \$50



SS earrings \$30





SS + sapphire necklace \$450



SS necklace \$40



SS bracelet \$80

#### Legend

SS=sterling silver

10K=10K gold Gold prices fluctuate; check website for latest pricing



SS bracelet \$425



Shield pin \$5



SS lapel