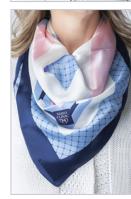

Model: Hannah Gilder, M.D. (MED '18, NS '25), Mayo Clinic Department of Neurologic Surgery

Pocket square / kerchief \$20

Silk, cashmere, wool, burnout velvet scarves \$45-\$100