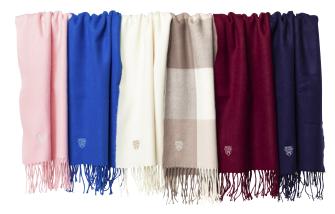

Model: Hannah Gilder, M.D. (MED '18, NS '25), Mayo Clinic Department of Neurologic Surgery

Pocket square / kerchief \$20

Silk, cashmere, wool, burnout velvet scarves \$45-\$100