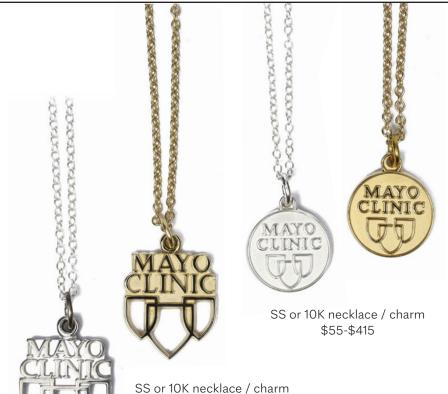

# Memorabilia & Gifts

**Mayo Clinic Alumni Association** 



# Sartorial Splendor



Model: Khaled Alameddine, M.B.B.S. (PLSI '25), Mayo Clinic Division of Plastic and Reconstructive Surgery







Model: Theo Krull, son of Ashley Krull, Ph.D. (CTH '21), Mayo Clinic Department of Laboratory Medicine and Pathology, and Jordan Krull (IMM '22), Mayo Clinic immunology graduate student









Model: Hannah Gilder, M.D. (MED '18, NS '25), Mayo Clinic Department of Neurologic Surgery





Pocket square / kerchief \$20



Silk, cashmere, wool, burnout velvet scarves \$45-\$100



### Bejeweled



SS tie chain \$50







\$55-\$445



SS or 10K tie tack / lapel pin \$55-\$225



SS or 10K tie tack / lapel pin \$55-\$200



SS earrings \$50



SS earrings \$30





SS + sapphire necklace \$450



SS necklace \$40



SS bracelet \$80

#### Legend

SS=sterling silver

10K=10K gold Gold prices fluctuate; check website for latest pricing



SS bracelet \$425



Shield pin \$5



SS lapel pin \$20



SS cuff links \$250



10K cuff links \$1,100



SS money clip \$80

# The well-appointed office



Designer frames \$209+



Check website for frame styles





Swivel desk chair Captain's chair Boston rocker \$495+



Lamp \$295



SS bookmark \$75













Paperweights \$20-\$75





Business card / pen / cell phone holder \$50



Pens \$15-\$500

### The great outdoors



Model: Hannah Gilder, M.D. (MED '1