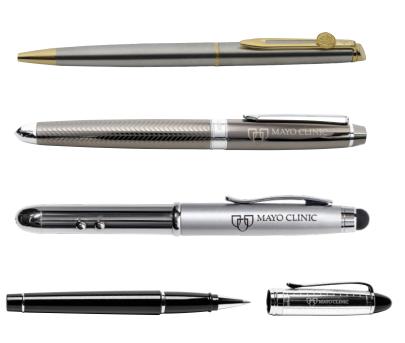

, burnout velvet scarves \$45-\$100



### Bejeweled



SS tie chain \$50







\$55-\$445



SS or 10K tie tack / lapel pin \$55-\$225



SS or 10K tie tack / lapel pin \$55-\$200



SS earrings \$50



SS earrings \$30





SS + sapphire necklace \$450



SS necklace \$40



SS bracelet \$80

#### Legend

SS=sterling silver

10K=10K gold Gold prices fluctuate; check website for latest pricing



SS bracelet \$425



Shield pin \$5



SS lapel pin \$20



SS cuff links \$250



10K cuff links \$1,100



SS money clip \$80

# The well-appointed office



Designer frames \$209+



Check website for frame styles





Swivel desk chair Captain's chair Boston rocker \$495+



Lamp \$295



SS bookmark \$75













Paperweights \$20-\$75





Business card / pen / cell phone holder \$50



Pens \$15-\$500

### The great outdoors



Model: Hannah Gilder, M.D. (MED '18, NS '25), Mayo Clinic Department of Neurologic Surgery





Model: Lindsay Warner, M.D. (MED '14, I '15, ANES '18, ANPD '19, ANOB '20), Mayo Clinic Division of Pediatric Anesthesiology



Golf towel \$25-\$35





Model: Daniel Friedman, M.D. (IDTX '21), Mayo Clinic Division of Infectious Diseases (also model on the cover)