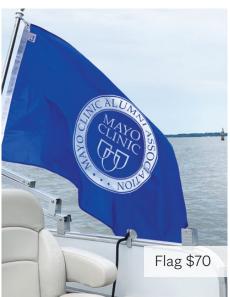

### The great outdoors

Model: Hannah Gilder, M.D. (MED '18, NS '25), Mayo Clinic Department of Neurologic Surgery

Model: Lindsay Warner, M.D. (MED '14, I '15, ANES '18, ANPD '19, ANOB '20), Mayo Clinic Division of Pediatric Anesthesiology