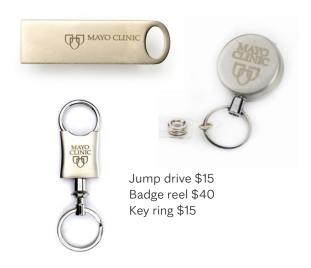

ent of Neurologic Surgery





Pocket square / kerchief \$20



Silk, cashmere, wool, burnout velvet scarves \$45-\$100



### Bejeweled



SS tie chain \$50







\$55-\$445



SS or 10K tie tack / lapel pin \$55-\$225



SS or 10K tie tack / lapel pin \$55-\$200



SS earrings \$50



SS earrings \$30





SS + sapphire necklace \$450



SS necklace \$40



SS bracelet \$80

#### Legend

SS=sterling silver

10K=10K gold Gold prices fluctuate; check website for latest pricing



SS bracelet \$425



Shield pin \$5



SS lapel pin \$20



SS cuff links \$250



10K cuff links \$1,100



SS money clip \$80

# The well-appointed office



Designer frames \$209+



Check website for frame styles





Swivel desk chair Captain's chair Boston rocker \$495+



Lamp \$295



SS bookmark \$75













Paperweights \$20-\$75





Business card / pen / cell phone holder \$50



Pens \$15-\$500

### The great outdoors



Model: Hannah Gilder, M.D. (MED '18, NS '25), Mayo Clinic Department of Neurologic Surgery





Model: Lindsay Warner, M.D. (MED '14, I '15, ANES '18, ANPD '19, ANOB '20), Mayo Clinic Division of Pediatric Anesthesiology



Golf towel \$25-\$35





Model: Daniel Friedman, M.D. (IDTX '21), Mayo Clinic Division of Infectious Diseases (also model on the cover)