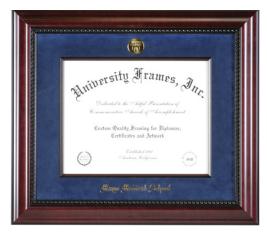

# The well-appointed office

Designer frames \$209+

Check website for frame styles

Swivel desk chair Captain's chair Boston rocker \$495+

Lamp \$295

SS bookmark \$75

Paperweights \$20-\$75

Business card / pen / cell phone holder \$50