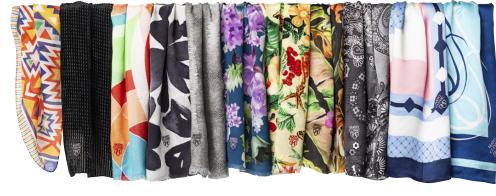

Model: Hannah Gilder, M.D. (MED '18, NS '25), Mayo Clinic Department of Neurologic Surgery

Pocket square / kerchief \$20

Silk, cashmere, wool, burnout velvet scarves \$45-\$100