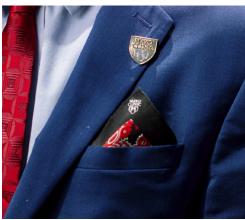

# Sartorial Splendor

Model: Khaled Alameddine, M.B.B.S. (PLSI '25), Mayo Clinic Division of Plastic and Reconstructive Surgery

Model: Theo Krull, son of Ashley Krull, Ph.D. (CTH '21), Mayo Clinic Department of Laboratory Medicine and Pathology, and Jordan Krull (IMM '22), Mayo Clinic immunology graduate student