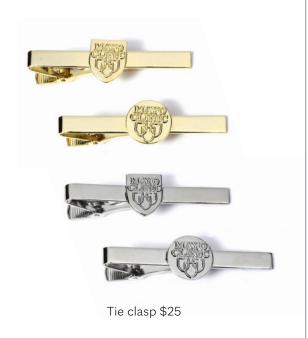

### Bejeweled

SS tie chain \$50

\$55-\$445

SS or 10K tie tack / lapel pin \$55-\$225

SS or 10K tie tack / lapel pin \$55-\$200

SS earrings \$50

SS earrings \$30

SS + sapphire necklace \$450