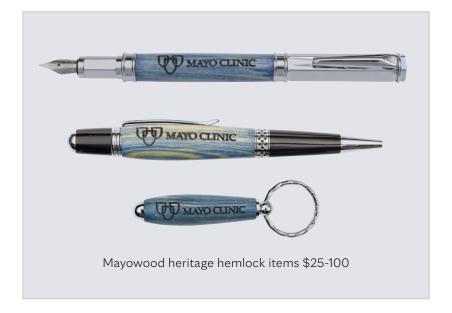

t of Neurologic Surgery





Pocket square / kerchief \$20



Silk, cashmere, wool, burnout velvet scarves \$45-\$100



### Bejeweled



SS tie chain \$50







\$55-\$445



SS or 10K tie tack / lapel pin \$55-\$225



SS or 10K tie tack / lapel pin \$55-\$200



SS earrings \$50



SS earrings \$30





SS + sapphire necklace \$450



SS necklace \$40



SS bracelet \$80

#### Legend

SS=sterling silver

10K=10K gold Gold prices fluctuate; check website for latest pricing



SS bracelet \$425



Shield pin \$5



SS lapel pin \$20



SS cuff links \$250



10K cuff links \$1,100



SS money clip \$80

# The well-appointed office



Designer frames \$209+



Check website for frame styles





Swivel desk chair Captain's chair Boston rocker \$495+



Lamp \$295



SS bookmark \$75













Paperweights \$20-\$75





Business card / pen / cell phone holder \$50



Pens \$15-\$500

### The great outdoors



Model: Hannah Gilder, M.D. (MED '18, NS '25), Mayo Clinic Department of Neurologic Surgery





Model: Lindsay Warner, M.D. (MED '14, I '15, ANES '18, ANPD '19, ANOB '20), Mayo Clinic Division of Pediatric Anesthesiology



Golf towel \$25-\$35





Model: Daniel Friedman, M.D. (IDTX '21), Mayo Clinic Division of Infectious Diseases (also model on the cover)