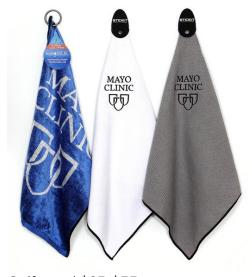

Golf towel \$25-\$35

Model: Daniel Friedman, M.D. (IDTX '21), Mayo Clinic Division of Infectious Diseases (also model on the cover)